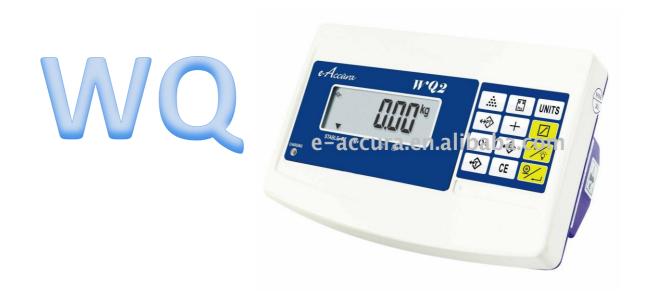

## Weighing Indicator

## Features for weighing indicator:

- 1) Bright LCD display (26mm digit height)
- 2) EL bright backlight durable up to 100,000hrs
- 3) Easy to set any specification and up to 1/15,000 display resolution
- 4) Enclosed with adjustable feet, bubble level, dust cover, rechargeable battery and power cord
- 5) 15 levels sampling speed available
- 6) Weight accumulation: up to 9,999 sets
- 7) Gross / net weight indication
- 8) Tare, pre-tare, simple counting, preset weight or quantity, hold and check weighing (high / ok / low) functions
- 9) Low battery and charging status indication
- 10)OIML approval model available with 1/3,000 display resolution and LED backlight
- 11)Dimension 176 x 164 x 156mm (WxDxH)
- 12) Declaration of conformity: issued upon request (1st verification)