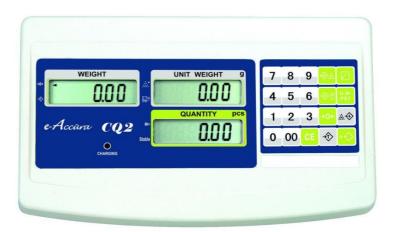

## Counting Indicator

## Features:

- 1) Bright LCD displays (13,13,18mm digit height) with LED backlight
- 2) Dimension 176 x 164 x 156mm (WxDxH)
- 3) Enclosed with indicator dust cover, rechargeable battery and power cord
- 4) Tare and pre-tare function
- 5) Easy to set any specification and up to 1/15,000 display resolution
- 6) 15 levels sampling speed available
- 7) Weight and quantity accumulation available
- 8) Auto average unit weight and 10sets presets unit weight functions
- 9) OIML approval model available with 1/3,000 display resolution
- 10) Declaration of conformity: issued upon request (1st verification)